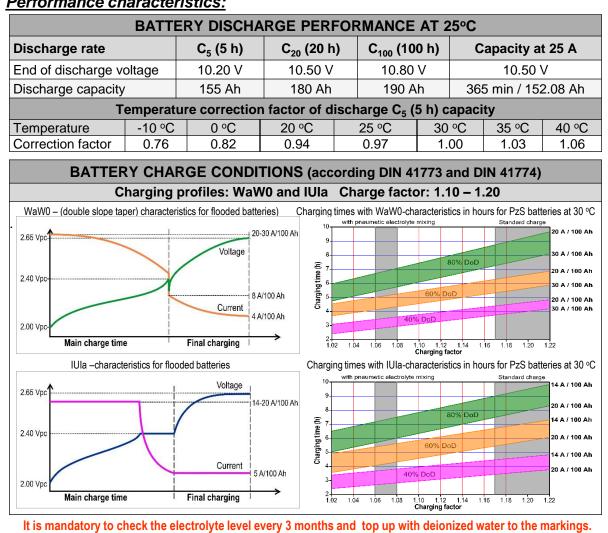

## Performance characteristics:

- Case / Lid material: Polypropylene
- · Lid type:
- Flat Top / Automotive • Terminal type:

MONOLITH POWF2 

- Carrying Handles: Available
- Cycles at 75% DoD: more than 400
- PVES applications: more than 800 cycles